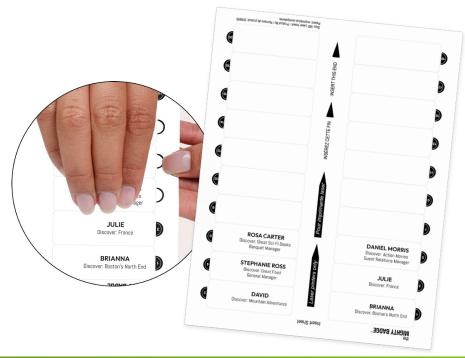

### How does the name badge work?

Four easy pieces:

- 1. Elegant domed Lenscover
- 2. Clear non-adhesive insert label where you print your name, title etc.
- 3. Back plate with brand logo printed
- 4. Complete with either one of our signature magnetic or black pin fasteners

All this ties in with our NPG Cloud personalization software, that aligns your printer and allows you to input names, titles, pillars and print to your insert.