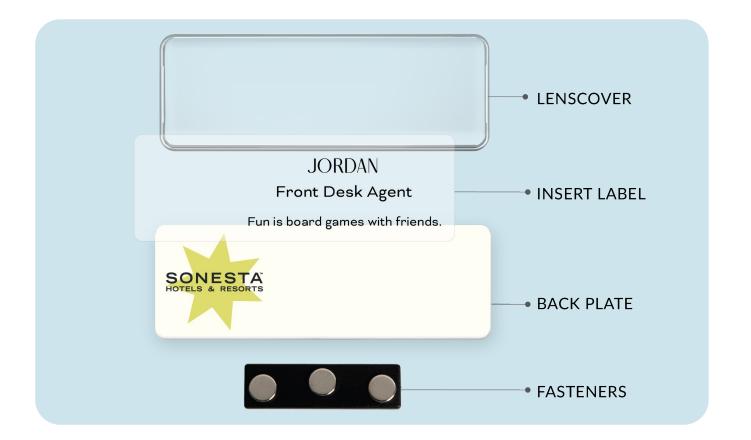

### How does the name badge work?

Four easy pieces:

- 1. Elegant domed Lenscover
- 2. Clear non-adhesive insert label where you print your name, title etc.
- 3. Back plate with brand logo printed
- 4. Complete with either one of our signature magnetic or black pin fasteners

## <u>One badge plate</u> 1" x 3<u>"</u> with brand logo printed

#### One domed removable Lenscover

### Fasteners: pin or magnet

Black pin

Premium magnet