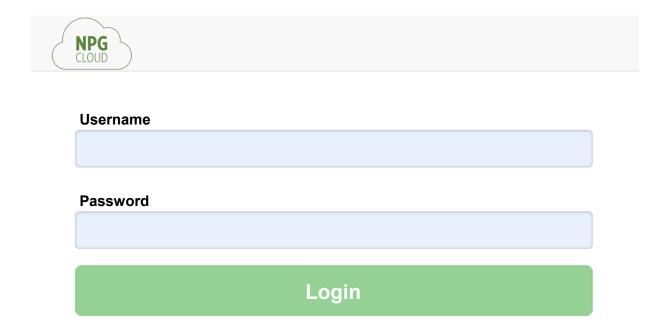

## **Online access to your NPG Cloud Software**

For returning users click the login tab to log in, please use your created credentials:

Username:\_\_\_\_\_ Password:\_\_\_\_\_

This site is protected by reCAPTCHA and the Google Privacy Policy and Terms of Service apply.