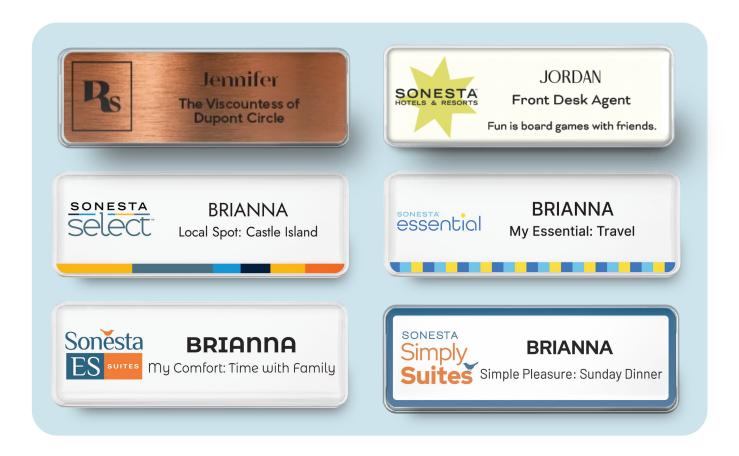

Sonesta badge plates with brand logos printed:

| R                           | SONESTA<br>HOTELS & RESORTS    |
|-----------------------------|--------------------------------|
| SONESTA<br>SELECT<br>HOTELS | SONESTA<br>ESSENTIOL<br>HOTELS |
| Sonesta<br>ES suites        | SONESTA<br>Simply<br>Suites    |