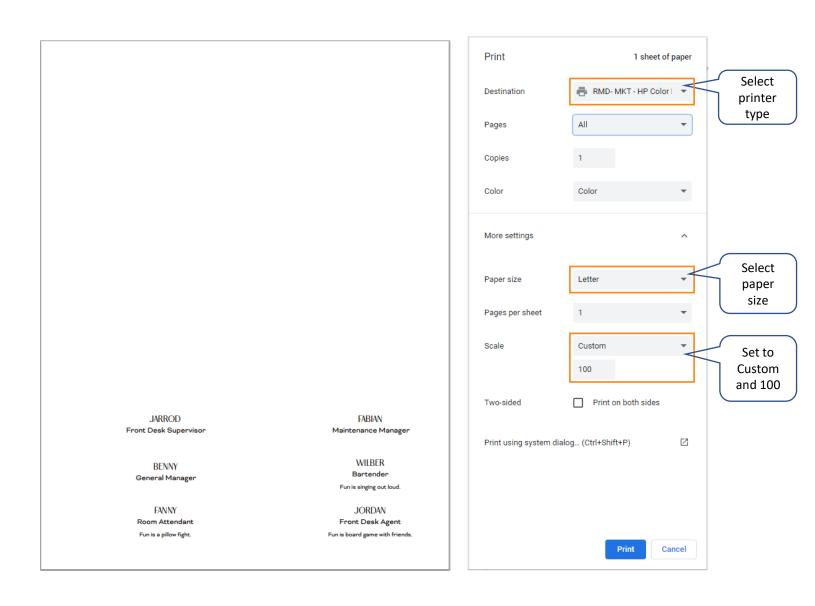

### PRINT SETTINGS - STEP 4: PRINT TEST AND PRINT

### **IMPORTANT NOTE:**

It is critical that you use a blank sheet of paper to verify that your template prints to your expectations. Troubleshooting with the test sheet will ensure proper printing alignment.