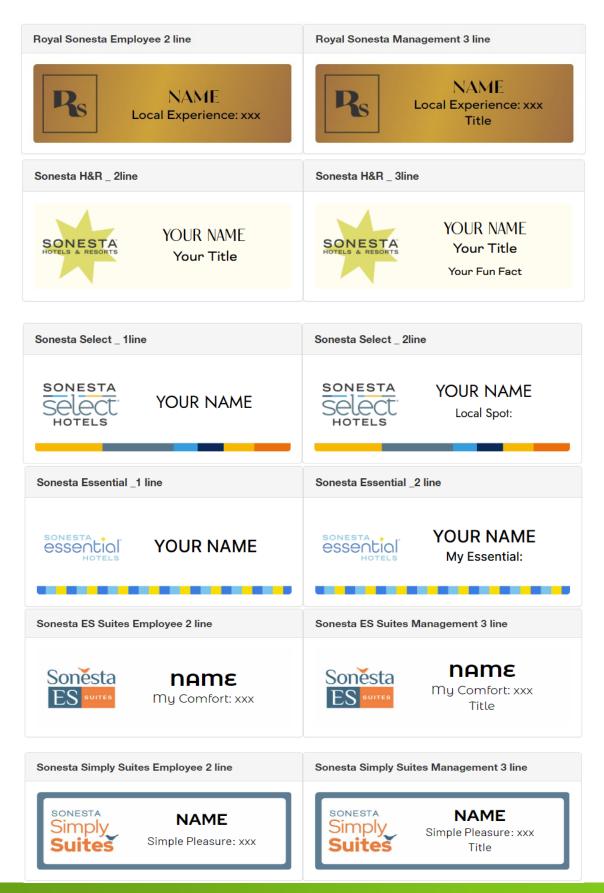

## SECTION 2: Your brand standards guaranteed

Your name badge design has been approved by your Sonesta. Brand compliance is guaranteed.

Each brand has its own mandated name badge design. Below are six Sonesta brands and each brand is represented in your NPG Cloud software for printing names, titles, and brand pillars, depending on your needs:

## **Sonesta NPG Cloud Templates**

Each brand has two types of templates. Users must type the name, title and entire brand pillar exactly as stated on the templates shown for each specified brand. (e.g., Discover: Mountain Adventures)