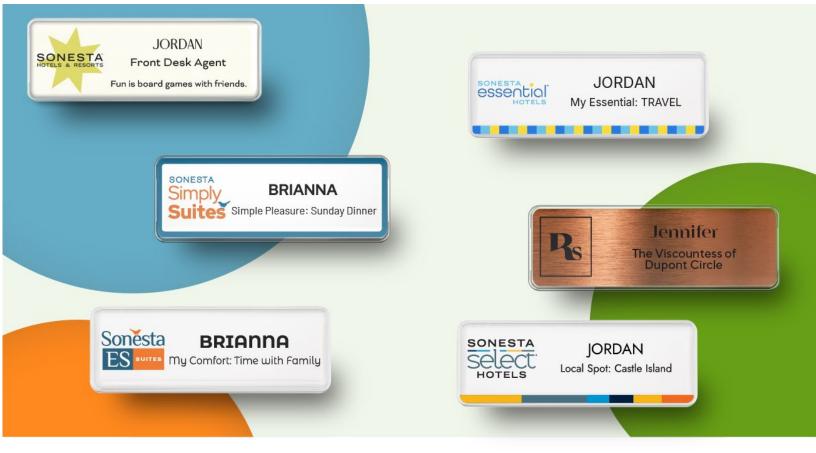

## SECTION 2: Your brand standards guaranteed

Your name badge design has been approved by your Sonesta. Brand compliance is guaranteed.

Each brand has its own mandated name badge design. Below are six Sonesta brands and each brand is represented in your NPG Cloud software for printing names, titles, and brand pillars, depending on your needs:

## **Sonesta NPG Cloud Templates**

Each brand has two types of templates. Users must type the name, title and entire brand pillar exactly as stated on the templates shown for each specified brand. (e.g., Discover: Mountain Adventures)