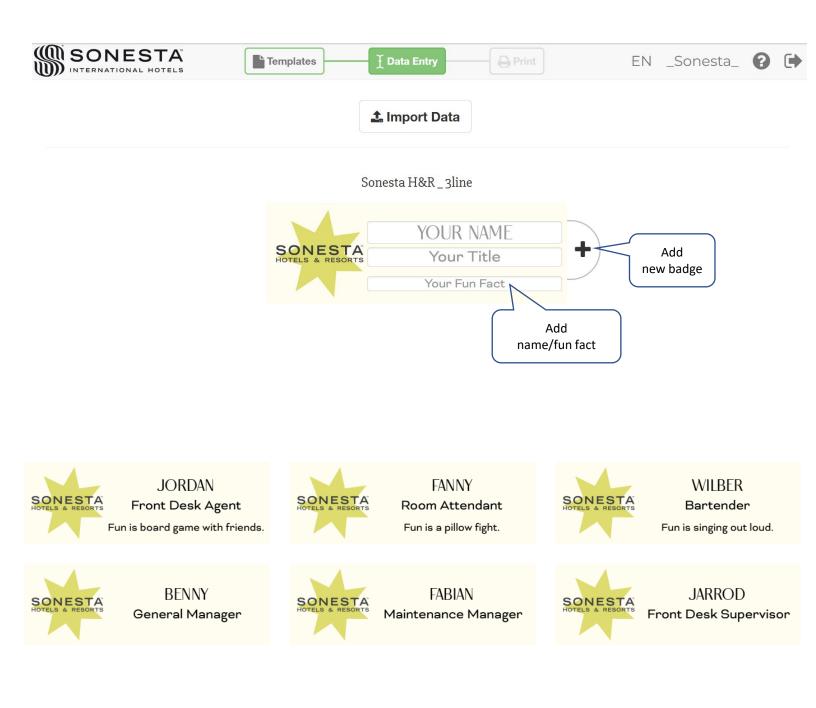

### DATA ENTRY - STEP 2: ENTER YOUR NAMES

Through our NPG Cloud software, you can conveniently create professional name badges for new hires, seasonal staff and management!