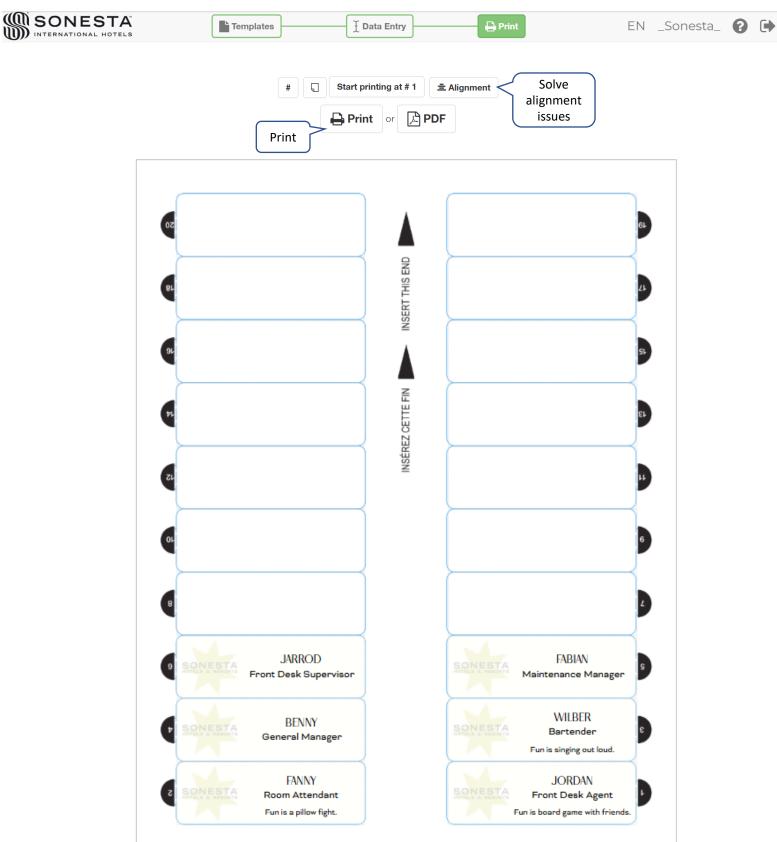

### PRINT - STEP 3: PRINT INSERTS

### PRINT SETTINGS - STEP 4: PRINT TEST AND PRINT

### **IMPORTANT NOTE:**

It is critical that you use a blank sheet of paper to verify that your template prints to your expectations. Troubleshooting with the test sheet will ensure proper printing alignment.