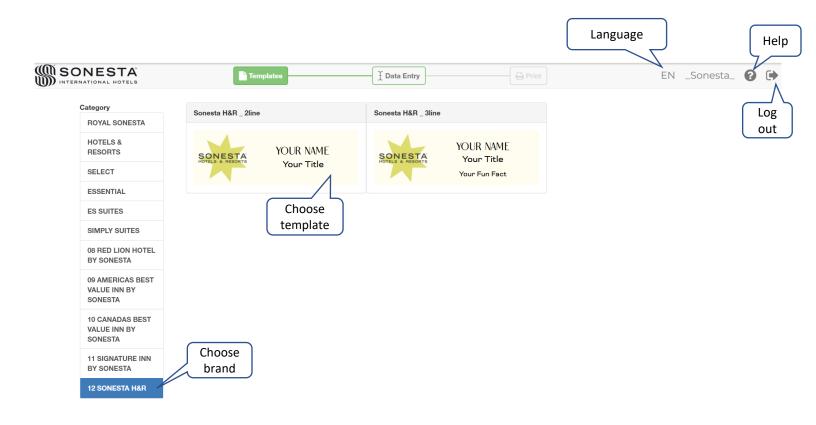

### TEMPLATES - <u>STEP 1</u>: SELECT A TEMPLATE

## SECTION 2: Your brand standards guaranteed

Your name badge design has been approved by your Sonesta. Brand compliance is guaranteed.

Each brand has its own mandated name badge design. Below are six Sonesta brands and each brand is represented in your NPG Cloud software for printing names, titles, and brand pillars, depending on your needs: