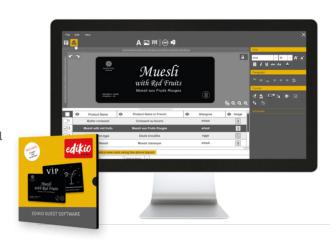

#### Easy to understand and use

Edikio Guest software is as easy to use as the most common office software. Its ergonomic interface intuitively presents all the features.

At startup, get up and running in no time with a wizard that helps you create your cards.

Thanks to the database integrated in the software, you can print several labels from the same template.

Edikio Guest software also offers you a tool to automate allergens display directly on your buffet tags.

### Varied and customizable content

The Edikio Guest software includes an extensive library of specific templates and images:

- Library of pre-designed and fully customizable templates (buffet labels and other uses) in monochrome (Start and Plus Editions) and color (Plus Edition)
- More than 350 images to illustrate all hospitality activities
- Available in 22 languages