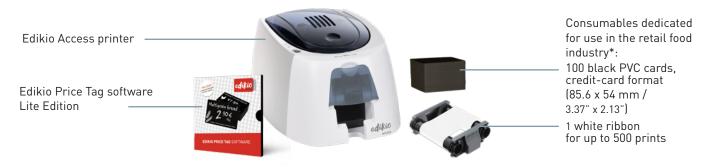

Made for beginner-level users, Edikio Price Tag Access includes everything needed to update and print price tags in a few minutes:

## SOFTWARE FOR BEGINNERS

Thanks to the Edikio Price Tag Access solution, you benefit from the simple functionality of the Edikio Price Tag software "Lite edition" compatible with Windows<sup>®</sup> and macOS.