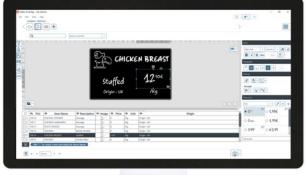

Create price tags in a **user friendly interface** with:

- An All-in-one view to have access to your card design and your list of items at a glance
- A wide range of images, pre-designed templates and sample database lists dedicated to your needs
- The exclusive Edikio Chalk font
- Tag holder footprint to visualize the mark of your tag holder on your card design
- A graphical wizard to import data from Excel files